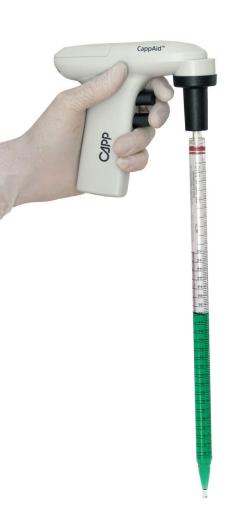

## CappController

MOTORIZED PIPETTE CONTROLLER

## **Features:**

- Light and fatigue free: weighs only 167g including the battery
- Lithium battery with no memory effect and up to 12 hours of continuous use
  - Can be charged while in use
  - Powerful: 50mL pipette is filled in less than 10 seconds
    - Express dispensing: depress the dispensing button beyond the built-in point of resistance
  - Gravity delivery and blow-out dispensing mode selection
    - Fully adjustable speed-setting
  - Exchangeable 0.2 μm PTFE disc filter acts as effective shut-down system if overfill occurs
    - Exchangeable pipette holders are made of silicon
  - For use with glass or plastic pipettes ranging from 0.1mL to 100mL
    - Vapour outlet for venting out corrosive liquids or fumes
      - Fully autoclavable nose cone
        - UV-resistant housing
        - Complies with CE and RoHS