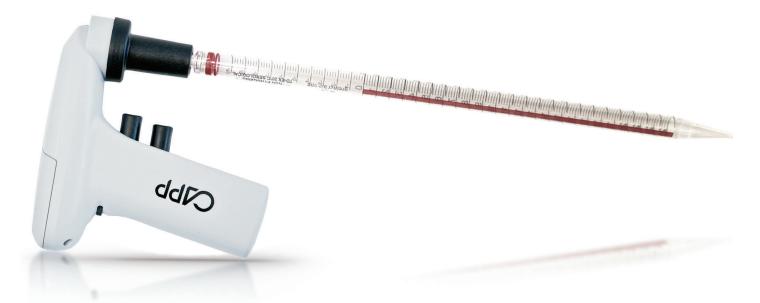

## CappController

MOTORIZED PIPETTE CONTROLLER

## **Features:**

- Light and fatigue free: weighs only 167g including the battery
- Lithium battery with no memory effect and up to 12 hours of continuous use
  - Can be charged while in use
  - Powerful: 50mL pipette is filled in less than 10 seconds
    - Express dispensing: depress the dispensing button beyond the built-in point of resistance
  - Gravity delivery and blow-out dispensing mode selection
    - Fully adjustable speed-setting
  - Exchangeable 0.2 μm PTFE disc filter acts as effective shut-down system if overfill occurs
    - Exchangeable pipette holders are made of silicon
  - For use with glass or plastic pipettes ranging from 0.1mL to 100mL
    - Vapour outlet for venting out corrosive liquids or fumes
      - Fully autoclavable nose cone
        - UV-resistant housing
        - Complies with CE and RoHS