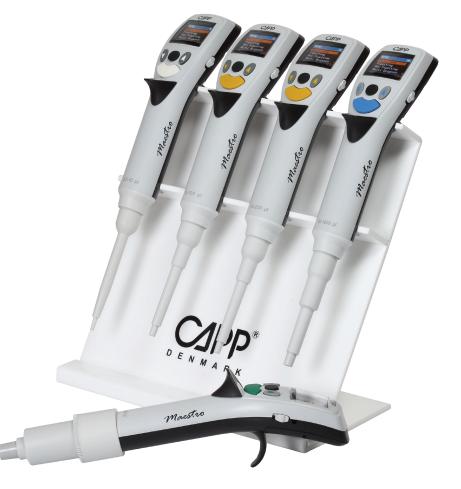

The Favourites button is the first function that you will see on **Capp** *Maestro*'s fully coloured OLED display. The coloured OLED display gives better optical control while pipetting as it has better contrast and a greater screen refresh rate compared to the other LCD screens. Also, an OLED display consumes less power compared to the other displays.

Lightweight construction and elegant ergonomic design with a wide hook allows you to rest the pipette at the palm of your hand with no need to actually "grab it".

**Capp** *Maestro*'s tip ejector also works as a finger rest for your thumb. Simply rest you thumb on the tip ejector, and gently activate the pipetting button at the same time.

For your reoutine lab work, **Capp** *Maestro* allows you to easily store your favorite protocols and allows you to switch from one to the other in a matter of 2 clicks.

If you are tired of exchanging the batteries too often, then try **Capp** *Machine* that uses lithium batteries which are ideal for long-lasting performance.