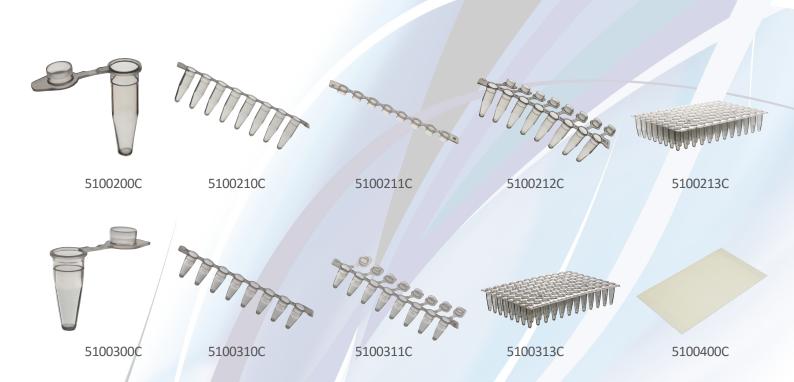

## For standard PCR / qPCR thermocyclers that require regular profile 0.2mL tubes

| Cat. No. | Description                                                                    |
|----------|--------------------------------------------------------------------------------|
| 5100200C | Expell PCR tubes 0.2mL, bag, 20x1000 pcs.                                      |
| 5100210C | Expell PCR strips of 8 tubes 0.2mL, bag, 20x120 pcs.                           |
| 5100211C | Expell PCR strips of 8 caps (flat), for 0.1mL and 0.2mL tubes, bag, 30x120pcs. |
| 5100212C | Expell PCR strips of 8 tubes w/ single attached caps 0.2mL, 8x120 pcs.         |
| 5100213C | Expell PCR plate of 96 x 0.2mL, 8x 25 pcs., non-skirted                        |

## For standard PCR / qPCR thermocyclers that require regular profile 0.1mL tubes

| Cat. No. | Description                                                            |
|----------|------------------------------------------------------------------------|
| 5100300C | Expell PCR tubes 0.1mL, bag, 20x1000 pcs.                              |
| 5100310C | Expell PCR strips of 8 tubes 0.1mL, bag, 15x120 pcs.                   |
| 5100311C | Expell PCR strips of 8 tubes w/ single attached caps 0.1mL, 8x120 pcs. |
| 5100313C | Expell PCR plate of 96 x 0.1mL, 8x 25 pcs., non-skirted                |
| 5100400C | Expell PCR Optical Disposable Adhesive, bag of 100 pcs.                |