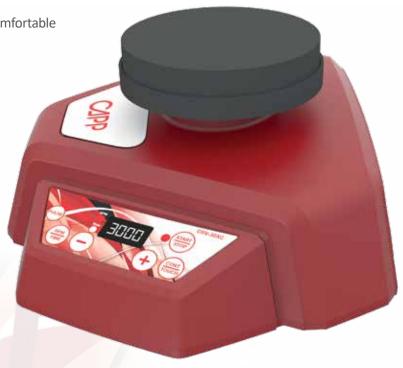

## CSPP Rondo

VORTEX MIXER

The **CAPP** Rondo **Vortex Mixer** is an essential piece of equipment for everyday mixing operations in any laboratory.

Thanks to the brushless DC motor, **CAPP** Rondo **Vortex Mixer** is maintenance-free and ideal for extended runs. Its adjustable speed operation ranges from 300 to 3.000 rpm, providing thorough mixing and quick vortexing, and enabling high performance in terms of speed, reliability and safety.

The timer setting and clear digital display enable comfortable work and full control of your vortexing process.

**CAPP** *Fondo* **Vortex Mixer** is chemically resistant and has a robust design, ensuring long-term use. The inbuilt counter-balance prevents it from 'walking on the bench' and the microprocessor control provides ultimate efficiency.

cape Rondo Vortex Mixer can be activated either by touch or via the continuous vortexing mode. It vortexes with a 4mm orbital diameter and has a maximum loading capacity of 1kg.

The unique programmable pulse mode of **CAPP** *Rondo* **Vortex Mixer** increases its mixing efficiency.

**CAPP** Rondo **Vortex Mixer** comes with a conical tube attachment. A round disk attachment with base is also available as an accessory.

## **Specifications:**

| Speed Setting      | 300 - 3.000 RPM           |
|--------------------|---------------------------|
| Orbital Diameter   | 4mm                       |
| Motor Type         | Brushless DC              |
| Digital Display    | Yes                       |
| Dimensions (WxDxH) | 200x225x107mm             |
| Timer Setting      | 0-999 mins and continuous |
| Pulse Mode         | Yes, Programmable         |
| Max. Load Capacity | 1kg                       |
| Weight             | 4kg                       |
|                    |                           |