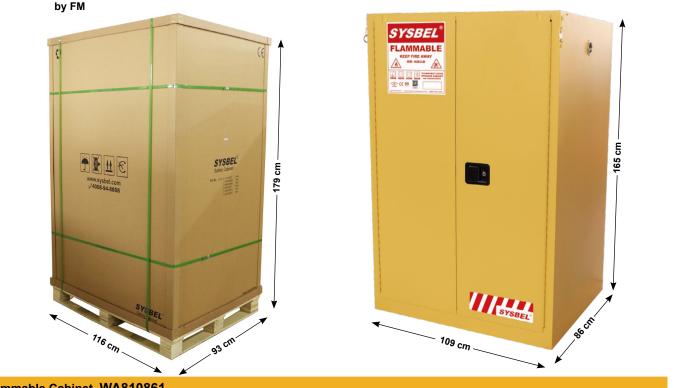

| Volume<br>(Gal/L) | Certification | Door type                  | Ext dimension<br>(H×W×D/cm) | Packing<br>dimension<br>(H×W×D/cm) | Adjustable<br>Shelves(Pcs) | Shelf Loading<br>Weight(Kgs.) | N.W.<br>(Kgs.) | G.W.<br>(Kgs.) | Model    |
|-------------------|---------------|----------------------------|-----------------------------|------------------------------------|----------------------------|-------------------------------|----------------|----------------|----------|
| 90/340            | FM, CE        | Double Door/<br>Self-close | 165x109x86                  | 179x116x93                         | 2                          | 100                           | 176            | 209            | WA810861 |