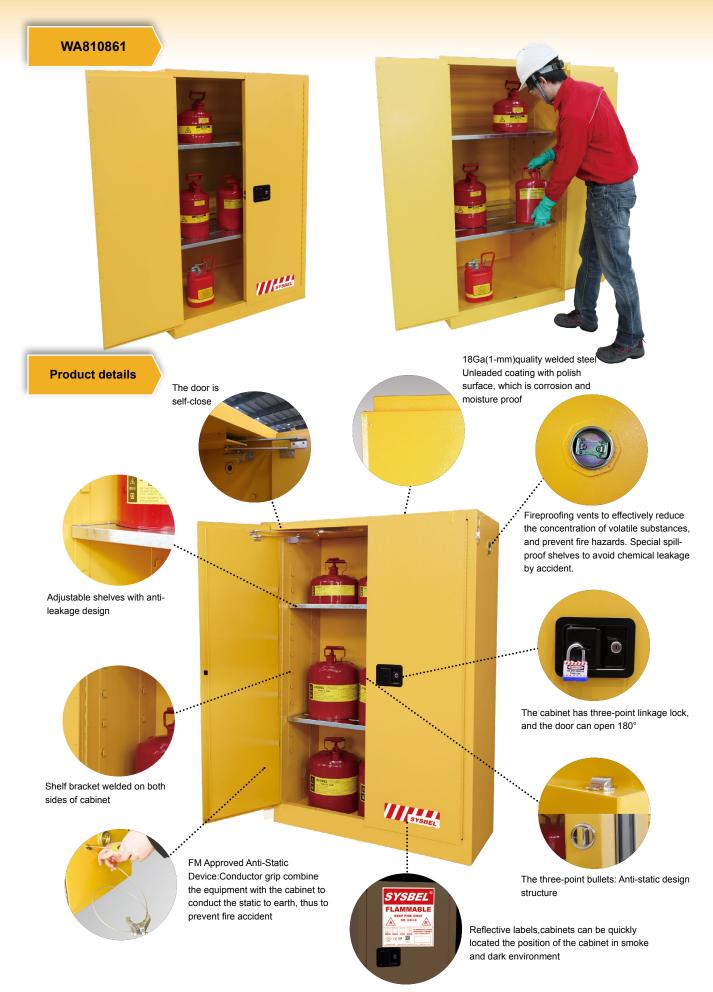

SYSBEL Flammable Cabinets for storing flammable liquids(low and median flash point liquid<sup>1</sup>, flash point<37.8°C), Reduce the risk of fire, to ensure the safety of life and property.

1.Double-wall construction with 38mm insulating air space for fire resistance. 2.Over 1.2mm thick, fully welded,construction holds squareness for longer life, offering greater

protection in a fire.

3.5.3cm leak tight sump at the bottom of cabinet's maximally catches incidental drips.

4.Door can be fully opened to 180°, easy to operate, three-point latch with a manual lock for better security.

5.Standardized warning label is highly visible and anti-corrosive.

6.Unique spill-catcher shelves catch incidental drips and adjust on 6cm centers.

7.Durable&chemical resistant, lead-free powder coat inside and outside

cabinet, reduce effects of corrosion and humidity.

8.2inches vents with integral flame arresters in both sides of every cabinet.

9.In terms of OSHA, on outside side panel, there is built-in grounding static connector for easy grounding.