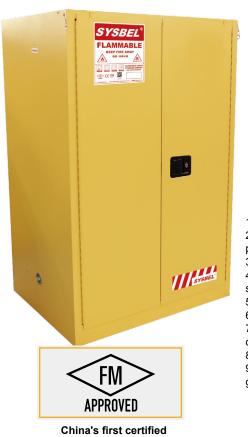

## **Flammable Cabinet**

## WA810861

It has acquired FM & CE Certification and is in strict comply with FM Approval Standard for Storage Cabinets (Flammable and Combustible Liquids) Class Number 6050, OSHA 29 CER 1910.106 of American Occupational Safety and Health Administration, NFPA CODE30 of American National Fire Protection Association and Hazardous Chemicals Control Ordinance of State Bureau of Safe Production Supervision and Administration

SYSBEL Flammable Cabinets for storing flammable liquids(low and median flash point liquid<sup>1</sup>, flash point<37.8°C), Reduce the risk of fire, to ensure the safety of life and property.

1.Double-wall construction with 38mm insulating air space for fire resistance. 2.Over 1.2mm thick, fully welded,construction holds squareness for longer life, offering greater