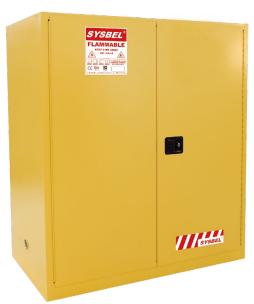

|   | Flammable Cabinet WA810115 |               |                        |                             |                                    |                            |                               |                |                |          |
|---|----------------------------|---------------|------------------------|-----------------------------|------------------------------------|----------------------------|-------------------------------|----------------|----------------|----------|
| - | Volume<br>(Gal/L)          | Certification | Door type              | Ext dimension<br>(H×W×D/cm) | Packing<br>dimension<br>(H×W×D/cm) | Adjustable<br>Shelves(Pcs) | Shelf Loading<br>Weight(Kgs.) | N.W.<br>(Kgs.) | G.W.<br>(Kgs.) | Model    |
|   | 115/434                    | CE            | Double Door/<br>Manual | 165x150x86                  | 179x157x93                         | 2(Left)<br>1(Right)        | 100                           | 249            | 290            | WA810115 |