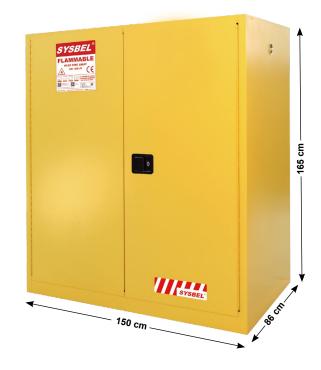

|   | Flammable Cabinet WA810115 |               |                        |                             |                                    |                            |                               |                |                |          |
|---|----------------------------|---------------|------------------------|-----------------------------|------------------------------------|----------------------------|-------------------------------|----------------|----------------|----------|
| - | Volume<br>(Gal/L)          | Certification | Door type              | Ext dimension<br>(H×W×D/cm) | Packing<br>dimension<br>(H×W×D/cm) | Adjustable<br>Shelves(Pcs) | Shelf Loading<br>Weight(Kgs.) | N.W.<br>(Kgs.) | G.W.<br>(Kgs.) | Model    |
|   | 115/434                    | CE            | Double Door/<br>Manual | 165x150x86                  | 179x157x93                         | 2(Left)<br>1(Right)        | 100                           | 249            | 290            | WA810115 |