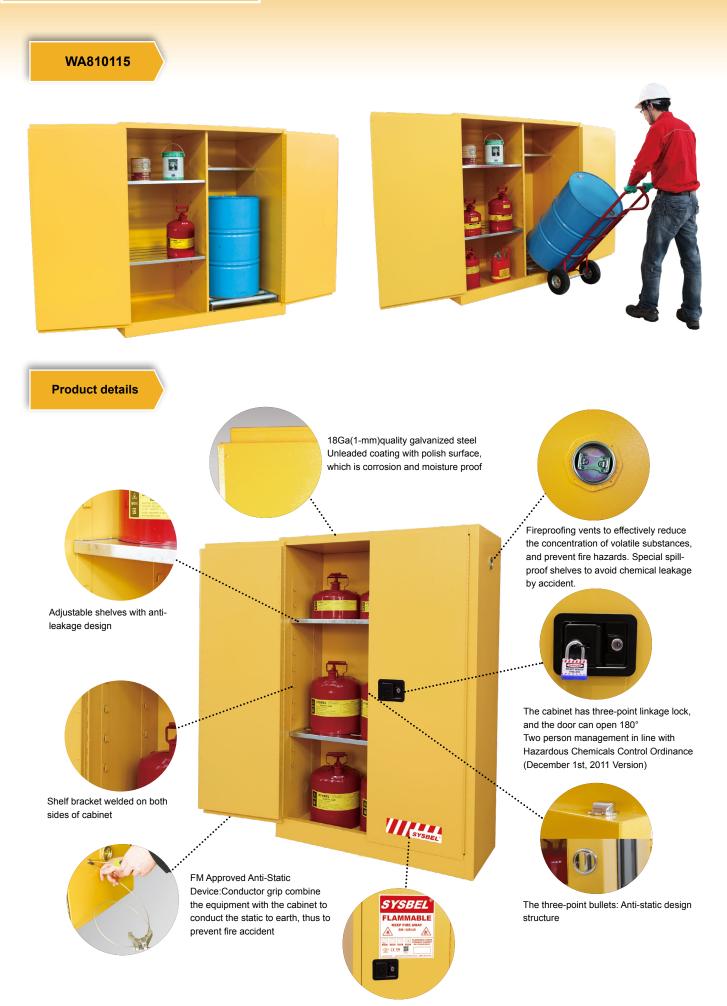

SYSBEL Flammable Cabinets for storing flammable liquids(low and median flash point liquid<sup>1</sup>, flash point<37.8°C), Reduce the risk of fire, to ensure the safety of life and property.

1.Double-wall construction with 38mm insulating air space for fire resistance.

2.Over 1.2mm thick, fully welded, construction holds squareness for longer life, offering greater protection in a fire.

3.5.3cm leak tight sump at the bottom of cabinet's maximally catches incidental drips.

4.Door can be fully opened to  $180^\circ$ , easy to operate, three-point latch with a manual lock for better security.

5.Standardized warning label is highly visible and anti-corrosive.

6. Unique spill-catcher shelves catch incidental drips and adjust on 6cm centers.

7.Durable&chemical resistant,lead-free powder coat inside and outside

cabinet, reduce effects of corrosion and humidity.

8.2inches vents with integral flame arresters in both sides of every cabinet.

9.In terms of OSHA, on outside side panel, there is built-in grounding static connector for easy grounding.