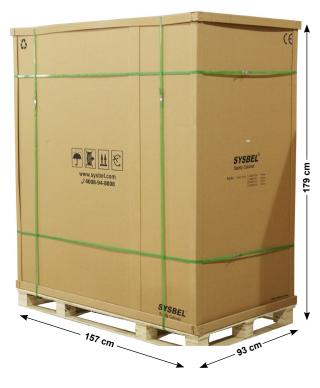

|   | Flammable Cabinet WA810115 |               |                        |                             |                                    |                            |                               |                |                |          |
|---|----------------------------|---------------|------------------------|-----------------------------|------------------------------------|----------------------------|-------------------------------|----------------|----------------|----------|
| - | Volume<br>(Gal/L)          | Certification | Door type              | Ext dimension<br>(H×W×D/cm) | Packing<br>dimension<br>(H×W×D/cm) | Adjustable<br>Shelves(Pcs) | Shelf Loading<br>Weight(Kgs.) | N.W.<br>(Kgs.) | G.W.<br>(Kgs.) | Model    |
|   | 115/434                    | CE            | Double Door/<br>Manual | 165x150x86                  | 179x157x93                         | 2(Left)<br>1(Right)        | 100                           | 249            | 290            | WA810115 |