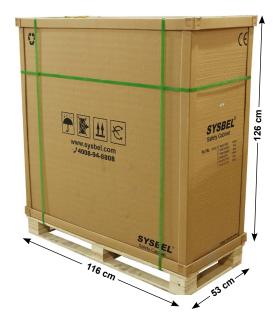

| Flammable Cabinet WA810301 |               |                            |                          |                                    |                            |                               |                |                |          |
|----------------------------|---------------|----------------------------|--------------------------|------------------------------------|----------------------------|-------------------------------|----------------|----------------|----------|
| Volume<br>(Gal/L)          | Certification | Door type                  | Ext dimension (H×W×D/cm) | Packing<br>dimension<br>(H×W×D/cm) | Adjustable<br>Shelves(Pcs) | Shelf Loading<br>Weight(Kgs.) | N.W.<br>(Kgs.) | G.W.<br>(Kgs.) | Model    |
| 30/114                     | FM, CE        | Double Door/<br>Self-close | 112x109x46               | 126x116x53                         | 1                          | 100                           | 87             | 107            | WA810301 |