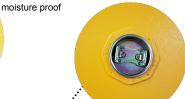

SYSBEL Flammable Cabinets for storing flammable liquids(low and median flash point liquid<sup>1</sup>, flash point < 37.8°C), Reduce the risk of fire, to ensure the safety of life and property.

- 1.Double-wall construction with 38mm insulating air space for fire resistance.
- 2.Over 1.2mm thick, fully welded, construction holds squareness for longer life, offering greater
- 3.5.3cm leak tight sump at the bottom of cabinet's maximally catches incidental drips.
- 4.Door can be fully opened to 180°, easy to operate, three-point latch with a manual lock for better
- 5. Standardized warning label is highly visible and anti-corrosive.
- 6. Unique spill-catcher shelves catch incidental drips and adjust on 6cm centers.
- 7. Durable&chemical resistant, lead-free powder coat inside and outside cabinet, reduce effects of corrosion and humidity.
- 8.2inches vents with integral flame arresters in both sides of every cabinet.
- 9.In terms of OSHA, on outside side panel, there is built-in grounding static connector for easy grounding.