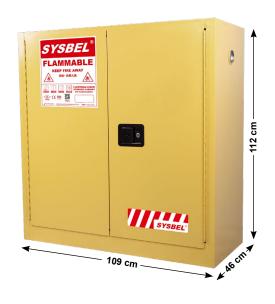

| Flammable Cabinet WA810301 |               |                            |                          |                                    |                            |                               |                |                |          |
|----------------------------|---------------|----------------------------|--------------------------|------------------------------------|----------------------------|-------------------------------|----------------|----------------|----------|
| Volume<br>(Gal/L)          | Certification | Door type                  | Ext dimension (H×W×D/cm) | Packing<br>dimension<br>(H×W×D/cm) | Adjustable<br>Shelves(Pcs) | Shelf Loading<br>Weight(Kgs.) | N.W.<br>(Kgs.) | G.W.<br>(Kgs.) | Model    |
| 30/114                     | FM, CE        | Double Door/<br>Self-close | 112x109x46               | 126x116x53                         | 1                          | 100                           | 87             | 107            | WA810301 |

## WA810301