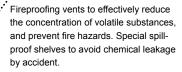

SYSBEL Flammable Cabinets for storing flammable liquids(low and median flash point liquid<sup>1</sup>, flash point < 37.8°C), Reduce the risk of fire, to ensure the safety of life and property.

- 1.Double-wall construction with 38mm insulating air space for fire resistance.
- 2.Over 1.2mm thick, fully welded, construction holds squareness for longer life, offering greater
- 3.5.3cm leak tight sump at the bottom of cabinet's maximally catches incidental drips.
- 4.Door can be fully opened to 180°, easy to operate, three-point latch with a manual lock for better
- 5. Standardized warning label is highly visible and anti-corrosive.
- 6. Unique spill-catcher shelves catch incidental drips and adjust on 6cm centers.
- 7. Durable&chemical resistant, lead-free powder coat inside and outside cabinet, reduce effects of corrosion and humidity.
- 8.2inches vents with integral flame arresters in both sides of every cabinet.
- 9.In terms of OSHA, on outside side panel, there is built-in grounding static connector for easy grounding.