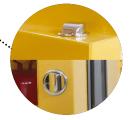

## **Product details**

18Ga(1-mm)quality welded steel Unleaded coating with polish surface, which is corrosion and

Adjustable shelves with antileakage design

The cabinet has three-point linkage lock, and the door can open 180°

Shelf bracket welded on both sides of cabinet

FM Approved Anti-Static Device:Conductor grip combine the equipment with the cabinet to conduct the static to earth, thus to prevent fire accident

The three-point bullets: Anti-static design structure