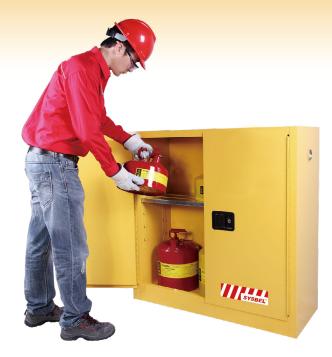

SYSBEL Flammable Cabinets for storing flammable liquids(low and median flash point liquid<sup>1</sup>, flash point < 37.8°C), Reduce the risk of fire, to ensure the safety of life and property.

- 1.Double-wall construction with 38mm insulating air space for fire resistance.
- 2.Over 1.2mm thick, fully welded, construction holds squareness for longer life, offering greater
- 3.5.3cm leak tight sump at the bottom of cabinet's maximally catches incidental drips.
- 4.Door can be fully opened to 180°, easy to operate, three-point latch with a manual lock for better
- 5. Standardized warning label is highly visible and anti-corrosive.
- 6. Unique spill-catcher shelves catch incidental drips and adjust on 6cm centers.
- 7. Durable&chemical resistant, lead-free powder coat inside and outside cabinet, reduce effects of corrosion and humidity.
- 8.2inches vents with integral flame arresters in both sides of every cabinet.
- 9.In terms of OSHA, on outside side panel, there is built-in grounding static connector for easy grounding.

## **Product details**

18Ga(1-mm)quality welded steel Unleaded coating with polish surface, which is corrosion and

Adjustable shelves with antileakage design

The cabinet has three-point linkage lock, and the door can open 180°