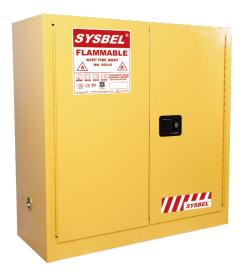

## Flammable Cabinet

**WA81301** 

China's first certified by FM

It has acquired FM & CE Certification and is in strict comply with FM Approval Standard for Storage Cabinets (Flammable and Combustible Liquids) Class Number 6050, OSHA 29 CER 1910.106 of American Occupational Safety and Health Administration, NFPA CODE30 of American National Fire Protection Association and Hazardous Chemicals Control Ordinance of Class Fundamental Science (See Production Supposition and Administration) of State Bureau of Safe Production Supervision and Administration

SYSBEL Flammable Cabinets for storing flammable liquids(low and median flash point liquid<sup>1</sup>, flash point < 37.8°C), Reduce the risk of fire, to ensure the safety of life and property.

- 1.Double-wall construction with 38mm insulating air space for fire resistance.
- 2.Over 1.2mm thick, fully welded, construction holds squareness for longer life, offering greater
- 3.5.3cm leak tight sump at the bottom of cabinet's maximally catches incidental drips.
- 4.Door can be fully opened to 180°, easy to operate, three-point latch with a manual lock for better
- 5. Standardized warning label is highly visible and anti-corrosive.
- 6. Unique spill-catcher shelves catch incidental drips and adjust on 6cm centers.
- 7. Durable&chemical resistant, lead-free powder coat inside and outside cabinet, reduce effects of corrosion and humidity.
- 8.2inches vents with integral flame arresters in both sides of every cabinet.
- 9.In terms of OSHA, on outside side panel, there is built-in grounding static connector for easy grounding.

## **Product details**

18Ga(1-mm)quality welded steel Unleaded coating with polish surface, which is corrosion and

Adjustable shelves with antileakage design

The cabinet has three-point linkage lock, and the door can open 180°