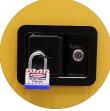

## **Product details**

18Ga(1-mm)quality welded steel Unleaded coating with polish surface, which is corrosion and

Adjustable shelves with antileakage design

The cabinet has three-point linkage lock, and the door can open 180°