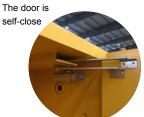

## **Product details**

18Ga(1-mm)quality welded steel Unleaded coating with polish surface, which is corrosion and

Adjustable shelves with antileakage design

The cabinet has three-point linkage lock, and the door can open 180°