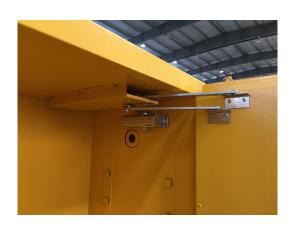

FM Approved Anti-Static Device:Conductor grip combine the equipment with the cabinet to conduct the static to earth, thus to prevent fire accident

The three-point bullets: Anti-static design structure