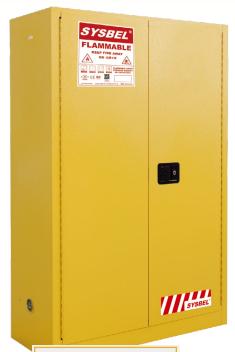

## Flammable Cabinet

## WA810451

It has acquired FM & CE Certification and is in strict comply with FM Approval Standard for Storage Cabinets (Flammable and Combustible Liquids) Class Number 6050, OSHA 29 CER 1910.106 of American Occupational Safety and Health Administration, NFPA CODE30 of American National Fire Protection Association and Hazardous Chemicals Control Ordinance of Class Fundamental Science (See Production Supposition and Administration) of State Bureau of Safe Production Supervision and Administration

SYSBEL Flammable Cabinets for storing flammable liquids(low and median flash point liquid<sup>1</sup>, flash point < 37.8°C), Reduce the risk of fire, to ensure the safety of life and property.

- 1.Double-wall construction with 38mm insulating air space for fire resistance.
- 2.Over 1.2mm thick, fully welded, construction holds squareness for longer life, offering greater
- 3.5.3cm leak tight sump at the bottom of cabinet's maximally catches incidental drips.
- 4.Door can be fully opened to 180°, easy to operate, three-point latch with a manual lock for better
- 5. Standardized warning label is highly visible and anti-corrosive.
- 6. Unique spill-catcher shelves catch incidental drips and adjust on 6cm centers.
- 7. Durable&chemical resistant, lead-free powder coat inside and outside cabinet, reduce effects of corrosion and humidity.
- 8.2inches vents with integral flame arresters in both sides of every cabinet.
- 9.In terms of OSHA, on outside side panel, there is built-in grounding static connector for easy grounding.

## **Product details**

The door is

self-close

18Ga(1-mm)quality welded steel Unleaded coating with polish surface, which is corrosion and moisture proof

Adjustable shelves with antileakage design

Shelf bracket welded on both sides of cabinet