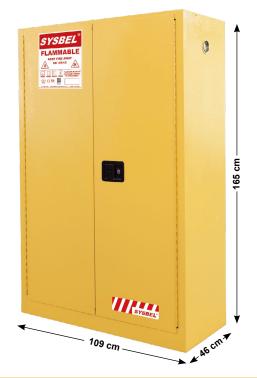

## Flammable Cabinet

## WA810451

It has acquired FM & CE Certification and is in strict comply with FM Approval Standard for Storage Cabinets (Flammable and Combustible Liquids) Class Number 6050, OSHA 29 CER 1910.106 of American Occupational Safety and Health Administration, NFPA CODE30 of American National Fire Protection Association and Hazardous Chemicals Control Ordinance of Class Fundamental Science (See Production Supposition and Administration) of State Bureau of Safe Production Supervision and Administration

China's first certified by FM

| Flammable Cabinet WA810451 |               |                            |                             |                                    |                            |                               |                |                |          |
|----------------------------|---------------|----------------------------|-----------------------------|------------------------------------|----------------------------|-------------------------------|----------------|----------------|----------|
| Volume<br>(Gal/L)          | Certification | Door type                  | Ext dimension<br>(H×W×D/cm) | Packing<br>dimension<br>(H×W×D/cm) | Adjustable<br>Shelves(Pcs) | Shelf Loading<br>Weight(Kgs.) | N.W.<br>(Kgs.) | G.W.<br>(Kgs.) | Model    |
| 45/170                     | FM, CE        | Single Door/<br>Self-close | 165x109x46                  | 179x116x53                         | 2                          | 100                           | 124            | 148            | WA810451 |