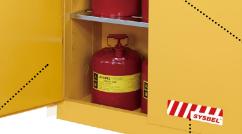

SYSBEL Flammable Cabinets for storing flammable liquids(low and median flash point liquid<sup>1</sup>, flash point < 37.8°C), Reduce the risk of fire, to ensure the safety of life and property.

- 1.Double-wall construction with 38mm insulating air space for fire resistance.
- 2.Over 1.2mm thick, fully welded, construction holds squareness for longer life, offering greater
- 3.5.3cm leak tight sump at the bottom of cabinet's maximally catches incidental drips.
- 4.Door can be fully opened to 180°, easy to operate, three-point latch with a manual lock for better
- 5. Standardized warning label is highly visible and anti-corrosive.
- 6. Unique spill-catcher shelves catch incidental drips and adjust on 6cm centers.
- 7. Durable&chemical resistant, lead-free powder coat inside and outside cabinet, reduce effects of corrosion and humidity.
- 8.2inches vents with integral flame arresters in both sides of every cabinet.
- 9.In terms of OSHA, on outside side panel, there is built-in grounding static connector for easy grounding.

## **Product details**

The door is

self-close

18Ga(1-mm)quality welded steel Unleaded coating with polish surface, which is corrosion and moisture proof

Adjustable shelves with antileakage design

Shelf bracket welded on both sides of cabinet