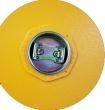

FM Approved Anti-Static Device:Conductor grip combine the equipment with the cabinet to conduct the static to earth, thus to prevent fire accident

The three-point bullets: Anti-static design structure