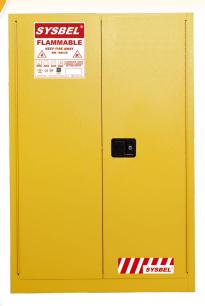

## WA810451

## **Product details**

The door is

self-close

18Ga(1-mm)quality welded steel Unleaded coating with polish surface, which is corrosion and moisture proof

Adjustable shelves with antileakage design

Shelf bracket welded on both sides of cabinet