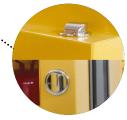

FM Approved Anti-Static Device:Conductor grip combine the equipment with the cabinet to conduct the static to earth, thus to prevent fire accident

The three-point bullets: Anti-static design structure