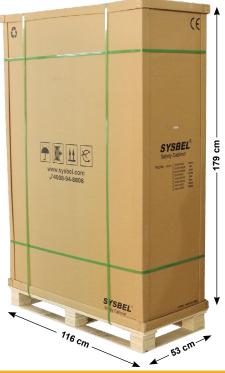

China's first certified by FM

| Flammable Cabinet WA810451 |               |                            |                             |                                    |                            |                               |                |                |          |
|----------------------------|---------------|----------------------------|-----------------------------|------------------------------------|----------------------------|-------------------------------|----------------|----------------|----------|
| Volume<br>(Gal/L)          | Certification | Door type                  | Ext dimension<br>(H×W×D/cm) | Packing<br>dimension<br>(H×W×D/cm) | Adjustable<br>Shelves(Pcs) | Shelf Loading<br>Weight(Kgs.) | N.W.<br>(Kgs.) | G.W.<br>(Kgs.) | Model    |
| 45/170                     | FM, CE        | Single Door/<br>Self-close | 165x109x46                  | 179x116x53                         | 2                          | 100                           | 124            | 148            | WA810451 |